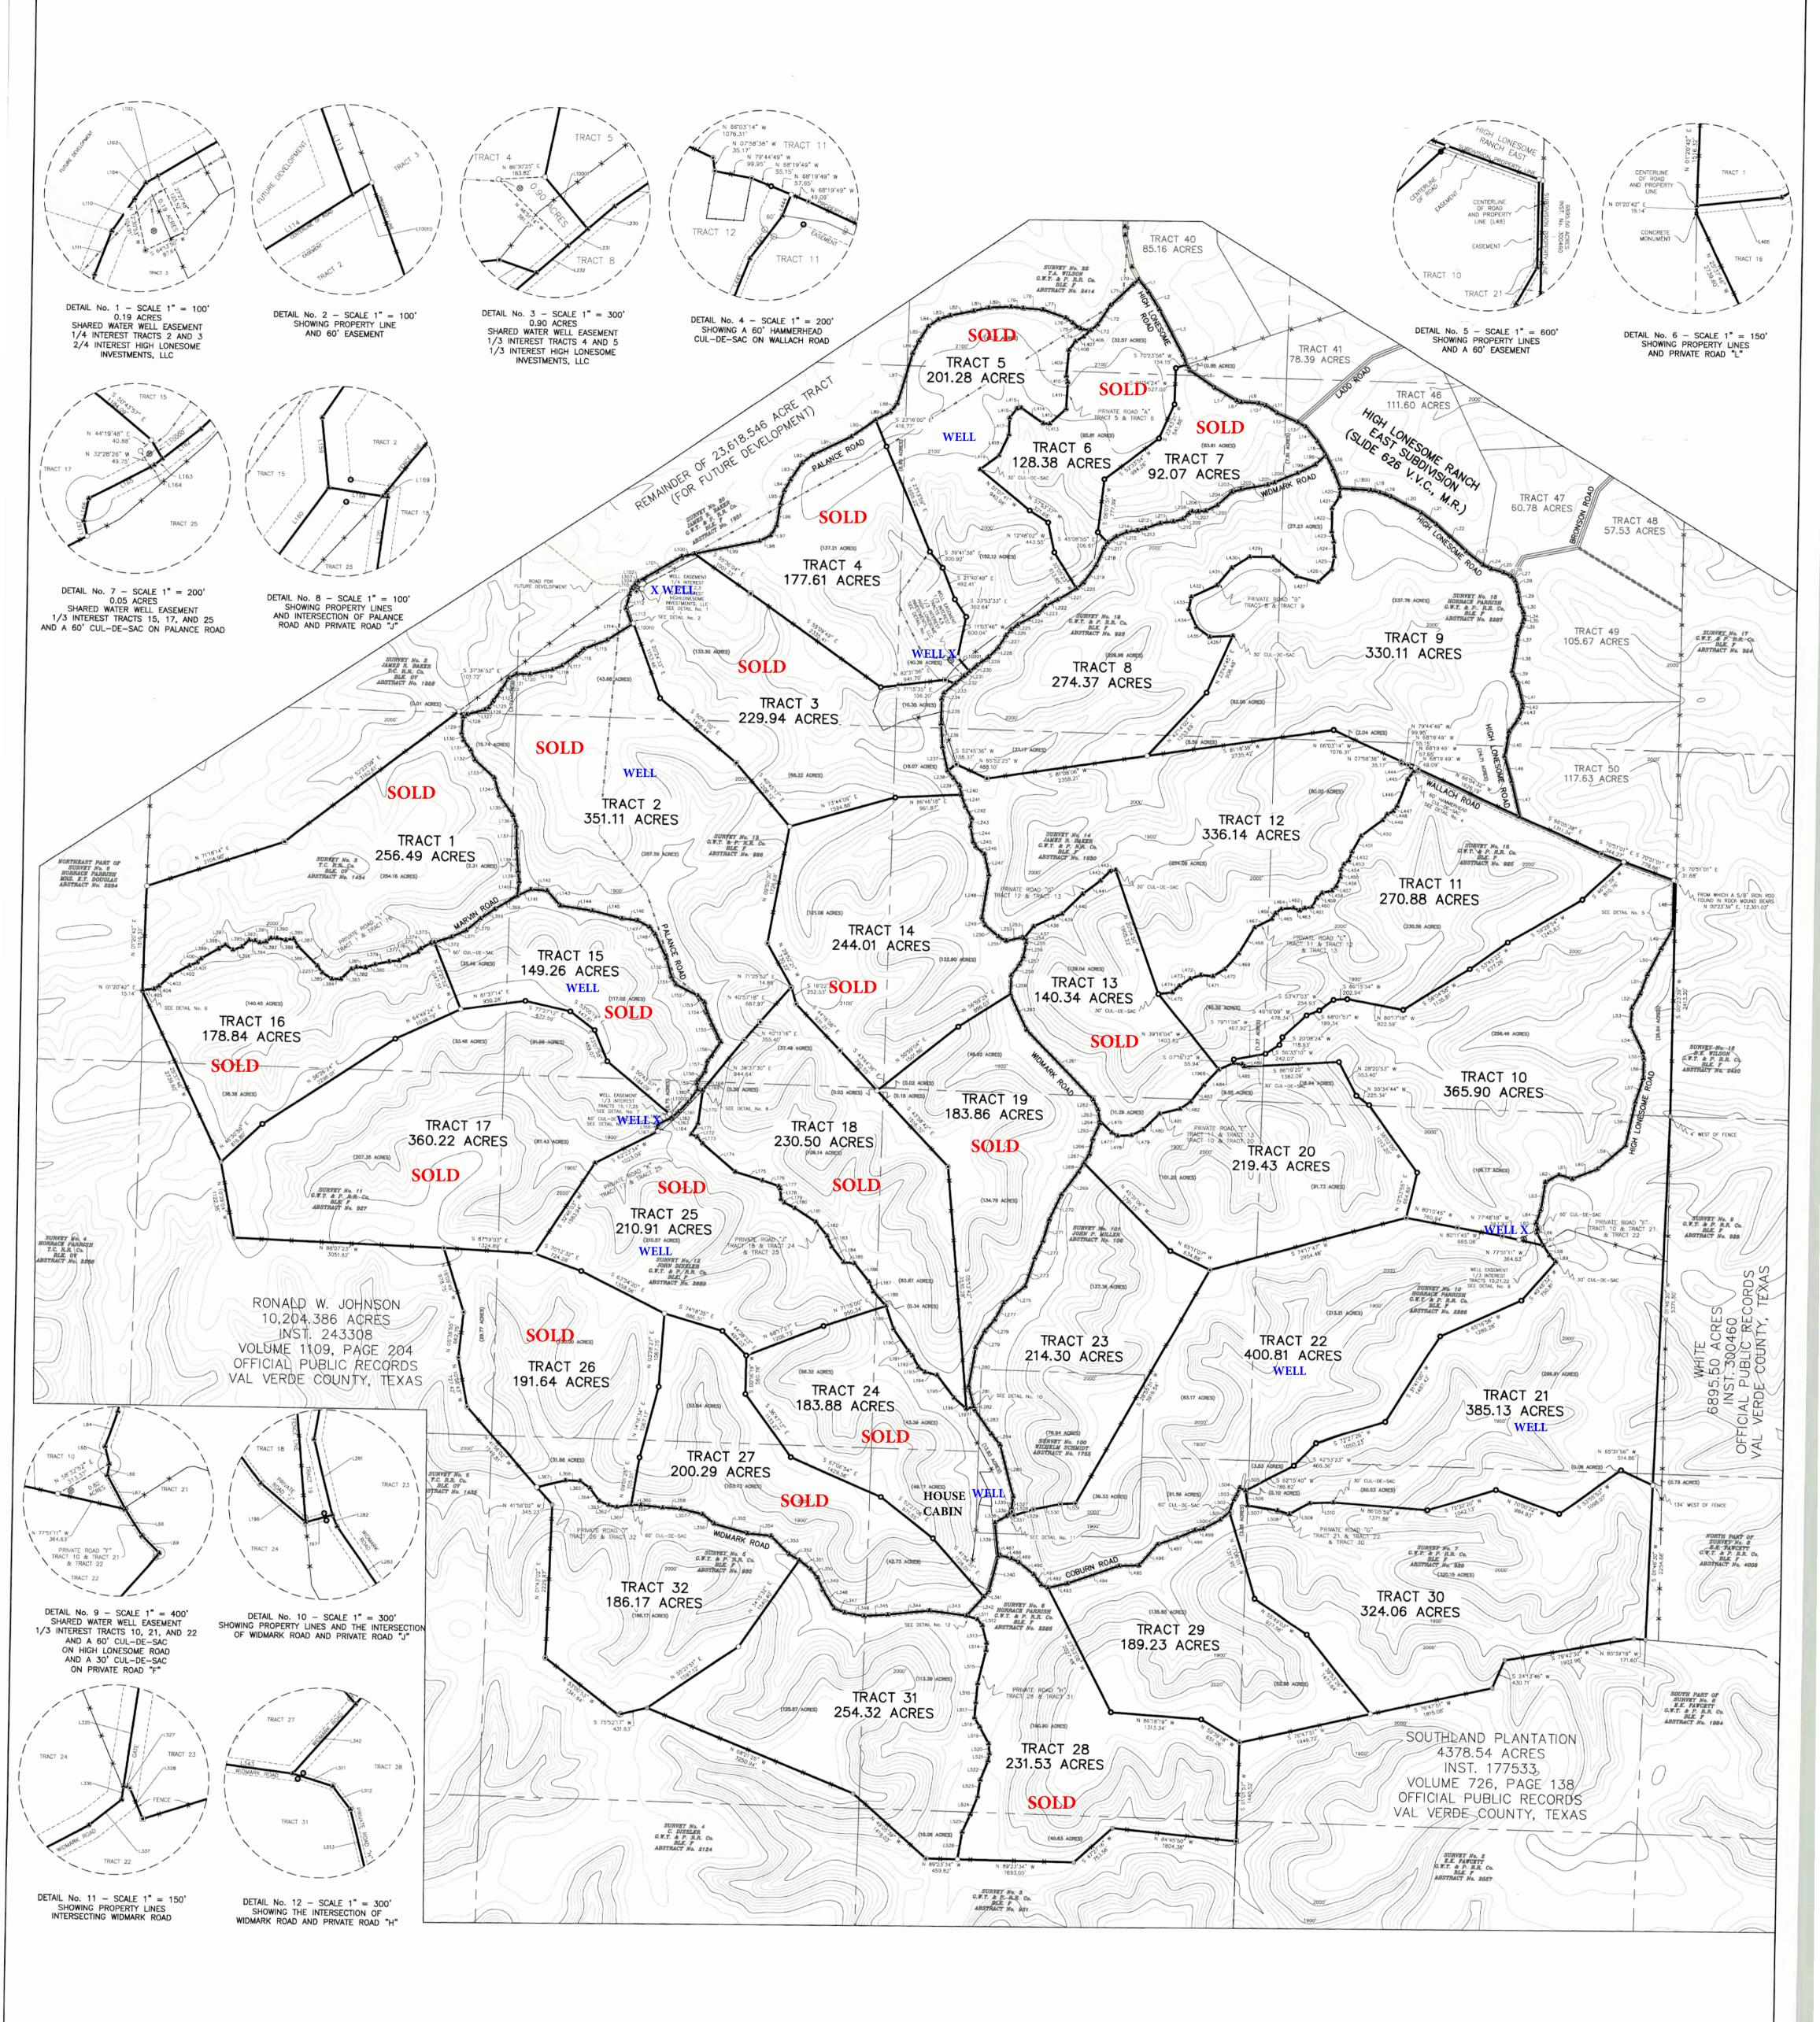

## Final Plat of High Lonesome Ranch South Subdivision

## Surveyor's Note

Original Survey lines and/or corners shown hereon are approximate, unless otherwise noted. Any acreage's shown for the original survey's are also approximate and should not be relied upon as officially approved quantities. A diligent search was made for original corners if they fell along the bounds of this property or within the property, and those found have been shown hereon. A precise locative survey of the original survey ines and corners is a time consuming project, not within the scope of this survey, and are subject to approval by the General Land Office of Texas. The possibility of excess acreage within the original survey's shown hereon is not addressed by this survey.

This plat represents a boundary survey only. Some easements and utilities have been shown, but there may be others recorded or unrecorded that may exist. Always use the Texas One Call System or www.texas811.org, before performing any excavations. Record information for adjoining land owners shown hereon is for visual information purposes only.

## <u>Basis of Bearings</u>

Bearing Basis hereon is Texas State Plane Coordinate System, Reference Frame North American Datum 1983 (2011) (EPOCH 2010.0000), as determined from Global Navigation Satellite System (GNSS) survey equipment by Static, Virtual Reference System (VRS) network and or Real Time Kinematic (RTK). Distances shown hereon are shown as grid Texas State Plane Coordinate System distances.

| <ul> <li>SET 1/2" IRON ROD W/ ALUMINUM CAP</li> <li>SET 1/2" IRON ROD W/ PLASTIC CAP</li> <li>SET 8" MAG NAIL WITH WASHER</li> <li>FOUND IRON ROD</li> <li>■ WOOD FENCE POST</li> <li>PIPE FENCE POST</li> <li>POINT</li> </ul> | Т КАСТ ВС<br>— ADJACEN<br>— EASEMEN<br>— SUBDIVISI<br>— SURVEY L<br>— SURVEY L<br>— SURVEY L<br>— OHE _ OVERHEAL<br>20' CONT | ON ROAD RIGHT-OF-WAY<br>CE<br>JNE<br>D ELECTRIC LINE | <sup>CD.</sup> POWER POLE<br>WATER WELL<br>O.P.R. OFFICIAL PUBLIC RECORDS<br>D.R. DEED RECORDS<br>M.R. MAP RECORDS<br>V.V.C. VAL VERDE COUNTY |
|---------------------------------------------------------------------------------------------------------------------------------------------------------------------------------------------------------------------------------|------------------------------------------------------------------------------------------------------------------------------|------------------------------------------------------|-----------------------------------------------------------------------------------------------------------------------------------------------|
|                                                                                                                                                                                                                                 | PHONE: (325) 939-0043 EMAIL: info@mgitx.com                                                                                  | FIELD: GS WP<br>OFFICE: GS JM<br>JOB NO.: 21050113   | SHEET 2 OF 3                                                                                                                                  |

SCALE 1" = 1100 FEET

1100

2200

0